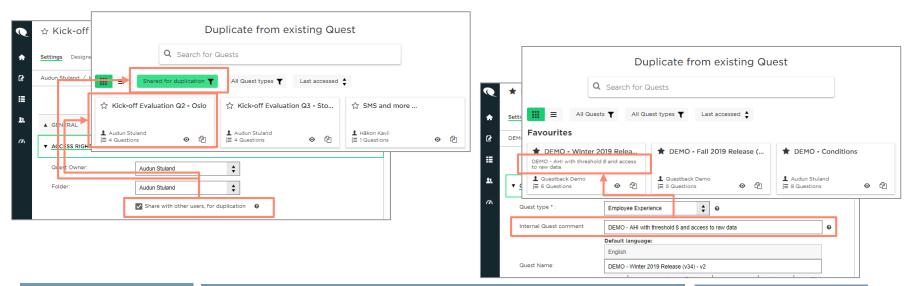

## **ACCESS RIGHTS** – new flexibility "shared for duplication"

| WHY                                                                                                                                                                            | WHAT                                                                                                                                                                                                                                                                                                                                                                                                                                                                                                                                                                                                                                                                                                                                                                                                                                              | BENEFITS                                                                                                                                                                                                                                                        |
|--------------------------------------------------------------------------------------------------------------------------------------------------------------------------------|---------------------------------------------------------------------------------------------------------------------------------------------------------------------------------------------------------------------------------------------------------------------------------------------------------------------------------------------------------------------------------------------------------------------------------------------------------------------------------------------------------------------------------------------------------------------------------------------------------------------------------------------------------------------------------------------------------------------------------------------------------------------------------------------------------------------------------------------------|-----------------------------------------------------------------------------------------------------------------------------------------------------------------------------------------------------------------------------------------------------------------|
| We aim to offer a feedback<br>solution where you have full<br>control over all you feedback<br>activities and with whom of your<br>colleagues you would like to share<br>what. | <ul> <li>Our new option "share for duplication" adds a new dimension to manage access right down to a very granular level:</li> <li>NEW – grant access via "share for duplication": your colleagues see your quests in the new landing page when creating a quest, and can make a copy if it (= only copy the quest settings, questions, language versions plus invitation content). All results and follow-up activities are not affected and remain private and only accessible to you!</li> <li>EXISTING – grant access via "share folders" (): your colleagues get full access to your quest(s), incl. the results under reporting and follow-up and the right to do own reporting, analysis and follow-up work.</li> <li>Last but not least: each quest has a new field for internal comments, for you to easily manage different</li> </ul> | Even more options for you to keep<br>control about who has access to<br>which part of your feedback work.<br>Straight forward to find the quest<br>of your choice, with the newly<br>placed search function that<br>includes international comments<br>as well! |

versions of your quests, and/or to inform your colleagues about the versions when sharing them!