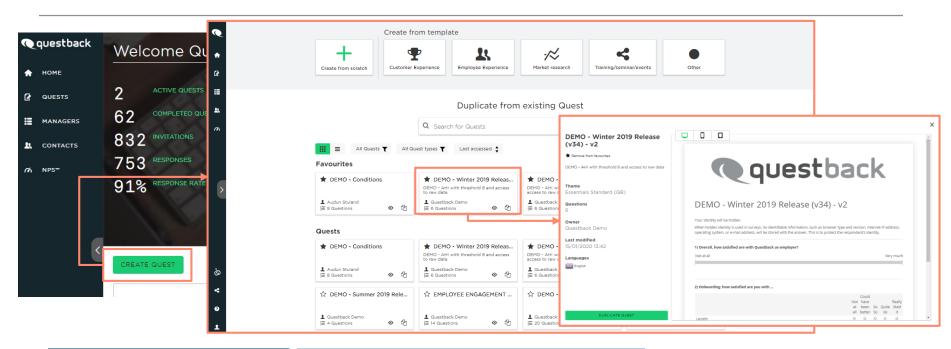

## DESIGN – new landing page for CREATE QUEST

| WHY                                                                                                                                                                                                                                                                                | WHAT                                                                                                                                                                                                                                                                                                                                          | BENEFITS                                                                                                                                                                                                                          |
|------------------------------------------------------------------------------------------------------------------------------------------------------------------------------------------------------------------------------------------------------------------------------------|-----------------------------------------------------------------------------------------------------------------------------------------------------------------------------------------------------------------------------------------------------------------------------------------------------------------------------------------------|-----------------------------------------------------------------------------------------------------------------------------------------------------------------------------------------------------------------------------------|
| We aim to provide a feedback solution that allows<br>you to get started with your feedback initiatives in<br>no time.<br>You need to have access to all available choices in<br>an intuitive and easy-to-use form, and the option<br>to create and manage short-cuts and get quick | <ul> <li>Our new landing page CREATE QUEST features:</li> <li>Complete overview with all available options displayed in one place, incl. quick access to practice templates, your own favourites plus quests created and shared by your colleagues</li> <li>Interactive drill-down and search function to find your starting point</li> </ul> | <ul> <li>Improved user experience, with significant efficiency gains in your daily work with feedback.</li> <li>Personalized and customized landing page with short cuts to the surveys that are most relevant for you</li> </ul> |
| access to the work that is most relevant for you!                                                                                                                                                                                                                                  | Intuitive wizard to preview and select the correct templates or survey                                                                                                                                                                                                                                                                        |                                                                                                                                                                                                                                   |

-----ack

Intuitive wizard to preview and select the correct templates or survey •